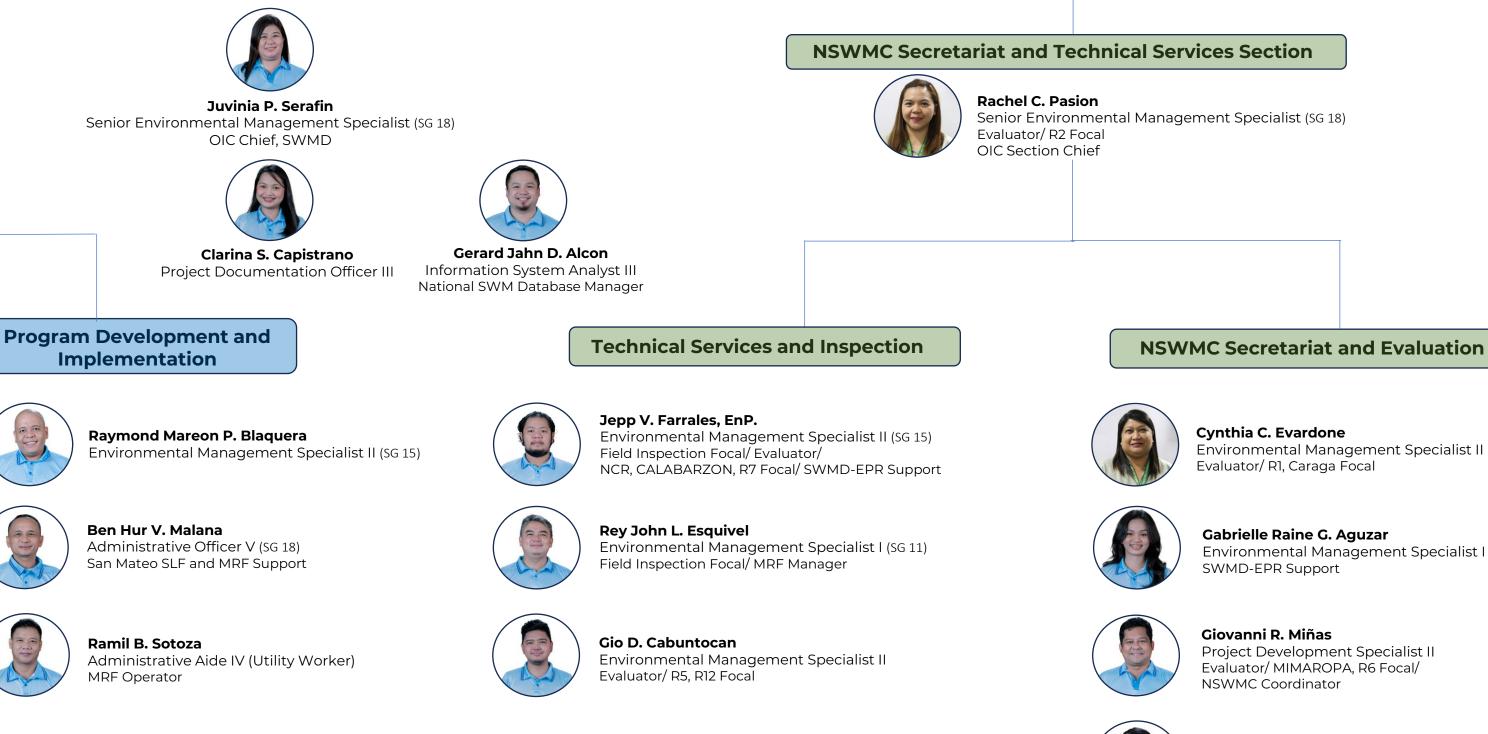

## Solid Waste Management Division

## Solid Waste Policy and Program Development Section



Raquel Rosario A. Reyes Senior Environmental Management Specialist (SG 18) **OIC Section Chief** 

**Policy Development** 



Engr. Eric M. Nagum Environmental Management Specialist I (SG 11) Climate Change- SW Sector Focal/ Team Leader – Old San Mateo SLF Activities



Engr. Enrico P. Medina Technical Specialist



Engr. Mohammad I. Abuhantash Project Development Officer III

**Project Development and** Implementation Support

Engr. Bhona May L. Oñate

Evaluator/ R10 Focal/

Joan Frances F. Laborte Senior Environmental Management Specialist (SG 18)

Environmental Management Specialist I (SG 11)

NPOA-ML Focal/ Manila Bay KRA2 Focal





Ramil B. Sotoza MRF Operator



Arniel M. Mallari



Rodeth F. Antonio Project Documentation Officer I Administrative Support

Environmental Management Specialist II (SG 15)

Environmental Management Specialist I (SG 11)

Homer A. Delos Santos Project Evaluation Officer I Evaluator/ CAR, R8 Focal

Project Evaluation Officer I Evaluator/ R3, R9, BARMM Focal